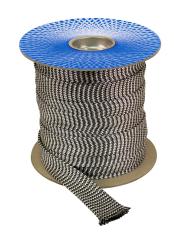

## V29L57L250X Technical Data Sheet

**SLEEVING:** 2 x 2 Twill

RAW MATERIAL: TR50S 6K Carbon (MCGC) LINK TO

**CARBON FIBER DATASHEET** 

RAW MATERIAL: 900 Roving Fiberglass

**SLEEVING DIAMETER:** 2.5" (63.5 mm)