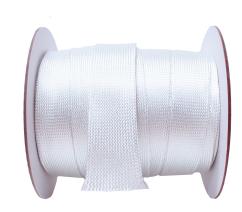

## S26L100X Technical Data Sheet

**SLEEVING:** 2 x 2 Twill

**RAW MATERIAL:** 1800 Roving Fiberglass

**SLEEVING DIAMETER:** 1.00" (25.4 mm)

**BRAID ANGLE:** +/-45°

**BRAID YIELD:** 47.7 ft/lb (32 m/kg)

**AREAL WEIGHT: 390 GSM** 

**LAYER THICKNESS:** (@50%FV): .012" (.30 mm)

STANDARD SLEEVING TOLERANCES YIELD

**TOLERANCE:** +/-10%

**ANGLE TOLERANCE:** +/-3°