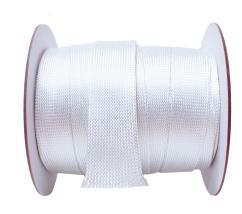

## S22L150X Technical Data Sheet

**SLEEVING:** 2 x 2 Twill

**RAW MATERIAL:** 450 Roving Fiberglass

**SLEEVING DIAMETER:** 1.5" (38.1 mm)

**BRAID ANGLE:** +/-45°

BRAID YIELD: 11.9 ft/lb (8 m/kg)
AREAL WEIGHT: 1041 GSM

**LAYER THICKNESS:** (@50%FV): .032" (.81 mm)

STANDARD SLEEVING TOLERANCES YIELD

**TOLERANCE:** +/-10%

**ANGLE TOLERANCE:** +/-3°